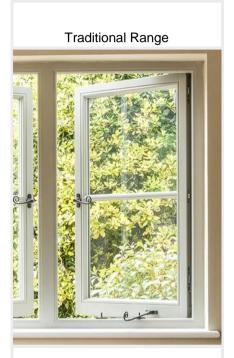

**Mouldings** Internal and external pencil round mouldings.

**Bars** Pencil round glazing bars.

**Mouldings** Internal ovolo and external putty style mouldings.

Bars Lambs tongue profile glazing bars. Heritage Range